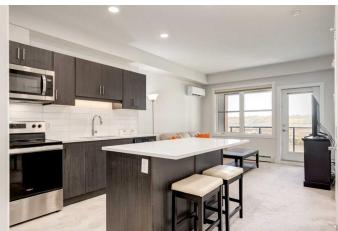

#### \$309,900

2 Bedroom, 1.00 Bathroom, 597 sqft Residential on 0.00 Acres

Wolf Willow, Calgary, Alberta

Welcome to Bow 360, a beautifully designed boutique condo building in the vibrant community of Wolf Willow. Nestled just steps from the scenic Bow River, a stunning golf course, and picturesque walking and biking trails, this location offers the perfect blend of nature and convenience. This top-floor, south-facing Junior 2-bedroom (extra bed can be a great office or guest room), 1-bathroom condo is loaded with premium upgrades, including air conditioning, titled underground parking with hanging storage, and Hunter Douglas motorized blinds. Enjoy 9-foot ceilings, quartz counter-tops throughout, a designer tile back-splash, custom cabinetry, and stainless steel appliances. The open-concept living area boasts a spacious extra-large island, elegant fixtures and finishes, modern carpet and tile flooring, and en-suite laundry. Step outside to an expansive private patio with a gas line, perfect for entertaining or relaxing. Built by Cove Properties, one of Calgary's most respected multi-family developers, Bow 360 is a testament to exceptional craftsmanship and quality. Plus, enjoy the peace of mind that comes with Alberta New Home Warranty. Located just a 5-minute drive from grocery stores, boutique shopping, fitness studios, and a diverse selection of dining and entertainment options, this home truly offers the best of both worldsâ€"serene riverside living with urban conveniences close by.

### Interior

| Interior Features | Kitchen Island, Open Floorplan                                                            |  |  |  |
|-------------------|-------------------------------------------------------------------------------------------|--|--|--|
| Appliances        | Dishwasher, Microwave Hood Fan, Refrigerator, Stove(s),<br>Washer/Dryer, Window Coverings |  |  |  |
| Heating           | Baseboard, Natural Gas                                                                    |  |  |  |
| Cooling           | Wall Unit(s)                                                                              |  |  |  |
| # of Stories      | 4                                                                                         |  |  |  |