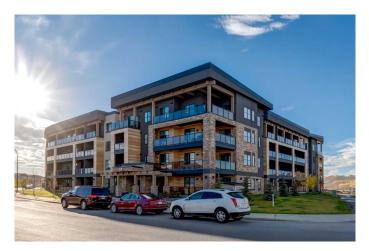

## \$309,900 - 408, 55 Wolf Hollow Crescent Se, Calgary

MLS® #A2209220

#### \$309,900

2 Bedroom, 1.00 Bathroom, 597 sqft Residential on 0.00 Acres

Wolf Willow, Calgary, Alberta

Welcome to Bow 360, a beautifully designed boutique condo building in the vibrant community of Wolf Willow. Nestled just steps from the scenic Bow River, a stunning golf course, and picturesque walking and biking trails, this location offers the perfect blend of nature and convenience. This top-floor, south-facing Junior 2-bedroom (extra bed can be a great office or guest room), 1-bathroom condo is loaded with premium upgrades, including air conditioning, titled underground parking with hanging storage, and Hunter Douglas motorized blinds. Enjoy 9-foot ceilings, quartz counter-tops throughout, a designer tile back-splash, custom cabinetry, and stainless steel appliances. The open-concept living area boasts a spacious extra-large island, elegant fixtures and finishes, modern carpet and tile flooring, and en-suite laundry. Step outside to an expansive private patio with a gas line, perfect for entertaining or relaxing. Built by Cove Properties, one of Calgary's most respected multi-family developers, Bow 360 is a testament to exceptional craftsmanship and quality. Plus, enjoy the peace of mind that comes with Alberta New Home Warranty. Located just a 5-minute drive from grocery stores, boutique shopping, fitness studios, and a diverse selection of dining and entertainment options, this home truly offers the best of both worldsâ€"serene riverside living with urban conveniences close by.