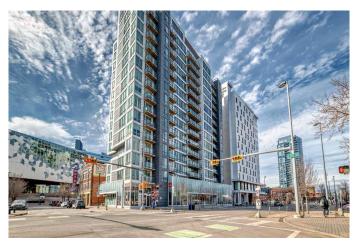

### \$268,000

2 Bedroom, 1.00 Bathroom, 440 sqft Residential on 0.00 Acres

Downtown East Village, Calgary, Alberta

Welcome to this wonderful 2-bedroom, 1-bath apartment nestled in the vibrant inner-city neighborhood of Downtown East Village. This open-concept unit features stylish flooring throughout. The spacious living room extends to an inviting balcony, perfect for relaxation while enjoying breathtaking city and river views. The modern kitchen is equipped with sleek cabinetry and appliances, while two sizable bedrooms are filled with natural light. A well-appointed bathroom completes this functional layout. For added convenience, underground bicycle storage is available. This apartment also offers a range of amenities, including a party room, fitness center, 24-hour security, a rooftop terrace, and more. Ideally located within walking distance of everything East Village has to offerâ€"Central Library, C-Train, Studio Bell & Arts Centre, Bow River Pathways, Real Canadian Superstore, and a variety of restaurants, coffee shops, and bars. Book your private showing today!