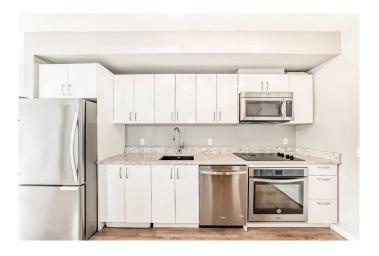

### \$268,000

2 Bedroom, 1.00 Bathroom, 440 sqft Residential on 0.00 Acres

Downtown East Village, Calgary, Alberta

Welcome to this wonderful 2-bedroom, 1-bath apartment nestled in the vibrant inner-city neighborhood of Downtown East Village. This open-concept unit features stylish flooring throughout. The spacious living room extends to an inviting balcony, perfect for relaxation while enjoying breathtaking city and river views. The modern kitchen is equipped with sleek cabinetry and appliances, while two sizable bedrooms are filled with natural light. A well-appointed bathroom completes this functional layout. For added convenience, underground bicycle storage is available. This apartment also offers a range of amenities, including a party room, fitness center, 24-hour security, a rooftop terrace, and more. Ideally located within walking distance of everything East Village has to offerâ€"Central Library, C-Train, Studio Bell & Arts Centre, Bow River Pathways, Real Canadian Superstore, and a variety of restaurants, coffee shops, and bars. Book your private showing today!