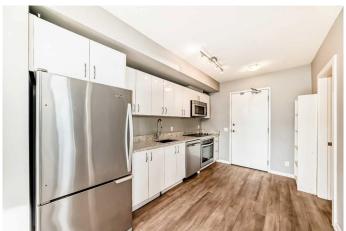

### \$268,000

2 Bedroom, 1.00 Bathroom, 440 sqft Residential on 0.00 Acres

Downtown East Village, Calgary, Alberta

Welcome to this wonderful 2-bedroom, 1-bath apartment nestled in the vibrant inner-city neighborhood of Downtown East Village. This open-concept unit features stylish flooring throughout. The spacious living room extends to an inviting balcony, perfect for relaxation while enjoying breathtaking city and river views. The modern kitchen is equipped with sleek cabinetry and appliances, while two sizable bedrooms are filled with natural light. A well-appointed bathroom completes this functional layout. For added convenience, underground bicycle storage is available. This apartment also offers a range of amenities, including a party room, fitness center, 24-hour security, a rooftop terrace, and more. Ideally located within walking distance of everything East Village has to offerâ€"Central Library, C-Train, Studio Bell & Arts Centre, Bow River Pathways, Real Canadian Superstore, and a variety of restaurants, coffee shops, and bars. Book your private showing today!