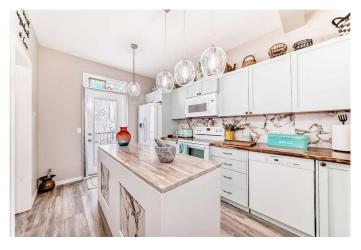

## \$424,500

2 Bedroom, 3.00 Bathroom, 1,255 sqft Residential on 0.02 Acres

New Brighton, Calgary, Alberta

Perfect Starter Home! This stylish 2-bedroom townhome offers the ideal blend of comfort and convenience. Both bedrooms feature full ensuite bathsâ€"perfect for privacy or roommates. Enjoy the airy feel of 9 ft ceilings and an open floor plan, with a bright kitchen that opens to a balcony overlooking a peaceful, treed green space. You'll love the unique live edge wood countertops and the added bonus of central A/C. Parking is a breeze with a single attached garage PLUS a carportâ€"2 spots total! Extra storage out back with a handy shed. Affordable, move-in ready, and waiting for you!

#### Interior

Interior Features Breakfast Bar

Appliances Dishwasher, Electric Stove, Garage Control(s), Microwave Hood Fan,

Refrigerator, Washer/Dryer Stacked, Window Coverings

Heating Forced Air
Cooling Central Air