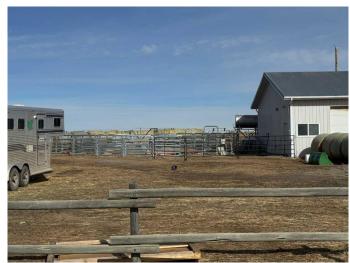

#### \$7,000,000

6 Bedroom, 4.00 Bathroom, 3,251 sqft Residential on 55.00 Acres

NONE, Rural Rocky View County, Alberta

55 acres on the edge of Airdrie, Great for investors, with incredible views! Great family operation, with raised 6 bedroom bungalow with walk-out and oversize double attached garage. 40x60 shop/barn with power. (exclude all steel shelving units). Property is well setup for horses and raising kids and dogs. Large fenced turn out for dogs. The home is upgraded and has a Main floor kitchen as well. there is a makeup air unit under front deck for heat and A/C! Come have a look!

#### **Exterior**

Exterior Features Dog Run, Lighting, Other

Lot Description Front Yard, No Neighbours Behind, Open Lot

Roof Asphalt Shingle
Construction Stone, Vinyl Siding

Foundation Poured Concrete