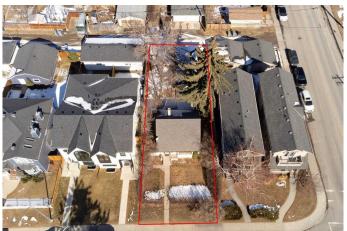

## \$725,000

3 Bedroom, 2.00 Bathroom, 960 sqft Residential on 0.12 Acres

Renfrew, Calgary, Alberta

ATTENTION BUILDERS AND INVESTORS! Great development opportunity on this sub-dividable flat lot in the desirable inner city community of Renfrew. This community offers mature trees and the perfect location for a new inner-city home. Several new infills on this popular street. RPR 2025. Minutes walk away from an off-leash dog park, parks, playgrounds, schools, shops, restaurants and public transit. Easy access to downtown, Deerfoot Trail and 16th Ave., and extensive redevelopment to the neighborhood.

#### **Exterior**

Exterior Features Other

Lot Description Back Lane, Back Yard, Rectangular Lot

Roof Asphalt Shingle

Construction Vinyl Siding

Foundation Poured Concrete