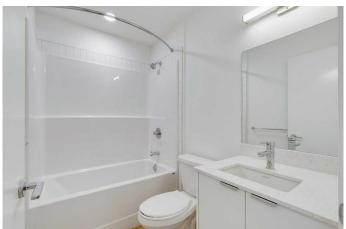

# Interior

Interior Features Elevator, Separate Entrance, Stone Counters

Appliances Dishwasher, Electric Oven, Electric Range, Microwave Hood Fan,

Refrigerator

Heating Baseboard, Natural Gas

Cooling None