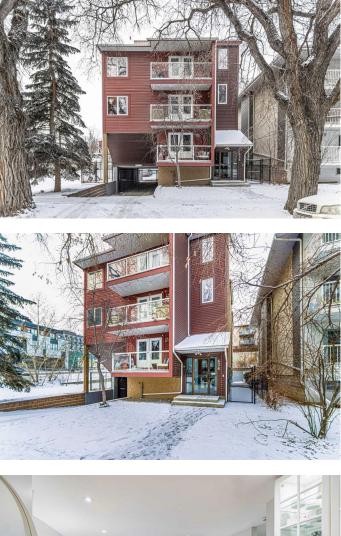

# \$274,000 - 201, 636 Meredith Road Ne, Calgary

MLS® #A2200888

#### \$274,000

2 Bedroom, 1.00 Bathroom, 746 sqft Residential on 0.00 Acres

Bridgeland/Riverside, Calgary, Alberta

Click brochure link for more details. Welcome home to Unit 201 at 636 Meredith Rd NE, Calgary: a charming south facing condominium in a well-run building, nestled in the vibrant neighbourhood of Bridgeland. In this extraordinarily walkable location, you will find this completely remodelled gem brought up to modern standard. This includes a recently redesigned kitchen with stainless steel, fridge, dishwasher, oven, and microwave. A top-of-the-line cooktop will satisfy any chef out there as well. Butcher block countertops and a farmhouse sink in the kitchen provide a rustic charm. Both the master and secondary bedroom have been updated with custom built-in closets featuring large glass and mirror doors. The bathroom, similar to the kitchen, feels both rustic and modern, with wooden countertops and a vessel sink. Floors and doors were also replaced throughout the unit. There is an abundance of storage: a double coat rack closet, two utility closets, and a small storage den at the entrance equipped with washer and dryer. An assigned parking spot is also provided in a gated parking lot. Bridgeland is renowned for its blend of urban convenience and community charm. Residents enjoy its proximity to downtown, recreational spaces and pathways, culinary delights, and public transit. This is a delightful condo in one of Calgary's most sought-after neighborhoods!