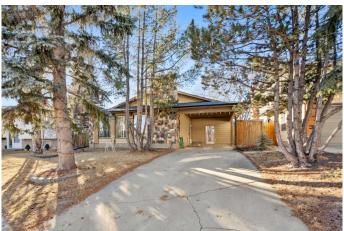

## \$725,000

5 Bedroom, 3.00 Bathroom, 1,175 sqft Residential on 0.13 Acres

Silver Springs, Calgary, Alberta

Welcome to this fantastic 5-bedroom, 3-bathroom home, perfectly situated on a large corner lot in a quiet, family-friendly neighborhood. This 4-level split offers exceptional versatility, whether you're looking for an income-generating investment or a beautiful home for your family. Each floor has its own kitchen, bedrooms, bathrooms, living rooms and its own laundry! With 3 bedrooms above grade and 2 additional bedrooms in the lower levels + 1 large family room, this home provides ample space. The illegal basement suite with its own kitchen + laundry features a separate entrance, making it easy to rent out both the main floor and basement to two different families, maximizing your rental income. The upper bathroom has been recently renovated and the basement includes a bathroom that is under constructionâ€"ready for you to complete and customize to your liking. The roof + water tank have been updated in the last couple of years. The home is currently rented by a long-term, month-to-month clean tenant, adding immediate investment value. The large backyard, featuring a stunning mature tree, offers a peaceful retreat for families or tenants to enjoy. A back lane and a spacious garage provide additional convenience. Located just a 2-minute walk from a playground, this home is nestled in an amazing community with access to green spaces, parks, a botanical garden, a swimming pool, walking paths, golf, schools, shopping, transit, major roads, and more.

#### **Amenities**

Parking Spaces 3

Parking Double Garage Detached, Attached Carport

#### **Exterior**

Exterior Features Private Entrance, Private Yard

Lot Description Back Lane, Back Yard, Corner Lot, Fruit Trees/Shrub(s), No Neighbours

Behind, Pie Shaped Lot, See Remarks, Street Lighting, Treed