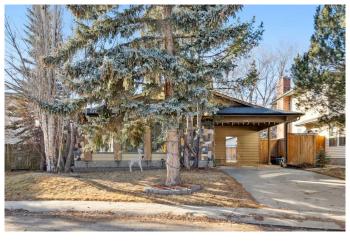

## \$725,000

5 Bedroom, 3.00 Bathroom, 1,175 sqft Residential on 0.13 Acres

Silver Springs, Calgary, Alberta

Welcome to this fantastic 5-bedroom, 3-bathroom home, perfectly situated on a large corner lot in a quiet, family-friendly neighborhood. This 4-level split offers exceptional versatility, whether you're looking for an income-generating investment or a beautiful home for your family. Each floor has its own kitchen, bedrooms, bathrooms, living rooms and its own laundry! With 3 bedrooms above grade and 2 additional bedrooms in the lower levels + 1 large family room, this home provides ample space. The illegal basement suite with its own kitchen + laundry features a separate entrance, making it easy to rent out both the main floor and basement to two different families, maximizing your rental income. The upper bathroom has been recently renovated and the basement includes a bathroom that is under constructionâ€"ready for you to complete and customize to your liking. The roof + water tank have been updated in the last couple of years. The home is currently rented by a long-term, month-to-month clean tenant, adding immediate investment value. The large backyard, featuring a stunning mature tree, offers a peaceful retreat for families or tenants to enjoy. A back lane and a spacious garage provide additional convenience. Located just a 2-minute walk from a playground, this home is nestled in an amazing community with access to green spaces, parks, a botanical garden, a swimming pool, walking paths, golf, schools, shopping, transit, major roads, and more.

#### **Amenities**

Parking Spaces 3

Parking Double Garage Detached, Attached Carport

#### **Exterior**

Exterior Features Private Entrance, Private Yard

Lot Description Back Lane, Back Yard, Corner Lot, Fruit Trees/Shrub(s), No Neighbours

Behind, Pie Shaped Lot, See Remarks, Street Lighting, Treed