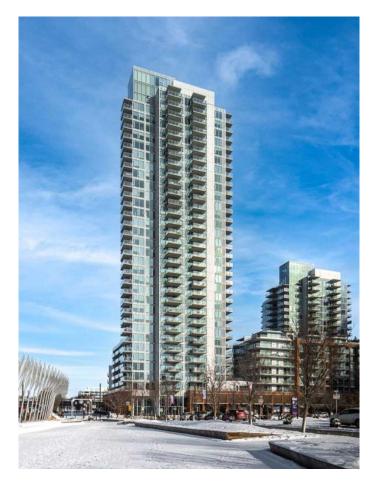

# \$499,000 - 608, 510 6 Avenue Se, Calgary

MLS® #A2194586

## \$499,000

2 Bedroom, 2.00 Bathroom, 1,012 sqft Residential on 0.00 Acres

Downtown East Village, Calgary, Alberta

Welcome to luxury living in the Pulse tower of Calgary's prestigious Evolution complex. located in the heart of vibrant East Village. This stunning 1,012 SqFt condo offers 2 bedrooms plus a den, 2 full bathrooms, and breathtaking panoramic views of the city skyline and Bow River. Designed for both comfort and style, the open-concept living and dining areas are bathed in natural light from floor-to-ceiling windows, creating a perfect space for entertaining. The gourmet kitchen boasts sleek quartz countertops, high-end stainless steel appliances, and a gas stove, making it a chef's dream. The serene primary bedroom features Southeast views of the Bow River and Saddledome, a spacious walk-through closet, and a luxurious 4-piece ensuite with in-floor heating and premium fixtures. The well-sized secondary bedroom offers comfort and privacy, sharing a beautifully appointed 3-piece bathroom, also with in-floor heating. A dedicated office/den provides the perfect workspace, while additional conveniences include in-suite laundry, underground secured parking, and a separate storage locker. Evolution residents enjoy premium amenities, including a 24-hour concierge, security services, a recreation room, a fully equipped fitness center with a sauna and steam room, and a rooftop patio with a gas BBQâ€"ideal for entertaining and enjoying stunning sunrises. Situated in East Village, this home offers an unparalleled urban lifestyle with access to parks, playgrounds, a