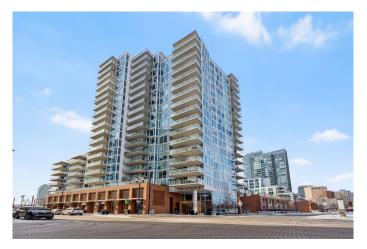

# \$369,999 - 1804, 519 Riverfront Avenue Se, Calgary

MLS® #A2194443

## \$369,999

1 Bedroom, 1.00 Bathroom, 648 sqft Residential on 0.00 Acres

Downtown East Village, Calgary, Alberta

This spacious 1-bedroom + den, 1-bath residence spans 647.8 sq. ft., designed for effortless living. The modern kitchen features stainless steel appliances, a gas range, granite countertops, and ample cabinetry, seamlessly flowing into the open-concept dining and living areas. Floor-to-ceiling windows bathe the space in natural light, while the expansive balcony provides a stunning city backdrop.

Type Residential Sub-Type Apartment

Style High-Rise (5+)

Status Active

# of Stories 19

#### **Exterior**

Exterior Features Balcony

Construction Concrete, Brick