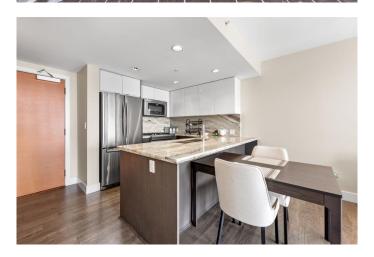

## \$369,999

1 Bedroom, 1.00 Bathroom, 648 sqft Residential on 0.00 Acres

Downtown East Village, Calgary, Alberta

This spacious 1-bedroom + den, 1-bath residence spans 647.8 sq. ft., designed for effortless living. The modern kitchen features stainless steel appliances, a gas range, granite countertops, and ample cabinetry, seamlessly flowing into the open-concept dining and living areas. Floor-to-ceiling windows bathe the space in natural light, while the expansive balcony provides a stunning city backdrop.

#### Interior

Interior Features Breakfast Bar, Granite Counters

Appliances Dishwasher, Dryer, Microwave Hood Fan, Refrigerator, Washer, Window

Coverings, Gas Stove

Heating In Floor, Natural Gas, Fan Coil

Cooling Central Air