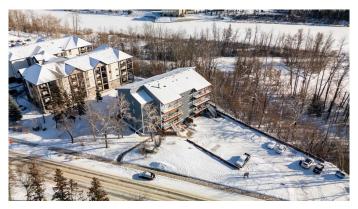

## \$117,000

1 Bedroom, 1.00 Bathroom, 588 sqft Residential on 0.00 Acres

Riverside Meadows, Red Deer, Alberta

This stylish one-bedroom condo boasts a sleek Euro-inspired design and is perfectly situated near bike trails, public transit, and the scenic Bower Ponds. Enjoy stunning sunrise and sunset views right from your home. The condo also features the convenience of in-suite laundry and includes assigned parking for added ease. Whether you love outdoor activities or simply appreciate beautiful surroundings, this condo offers a perfect balance of modern comfort and natural beauty. Condo Fees are all-inclusive with the exception of electricity, TV & internet.

## **Community Information**

Address 304, 5519 Kerry Wood Drive

Subdivision Riverside Meadows

City Red Deer
County Red Deer
Province Alberta
Postal Code T4N 4X3