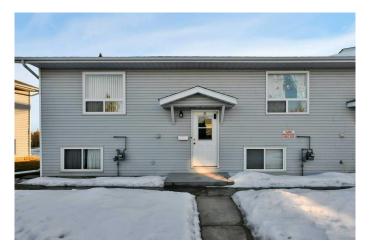

## \$174,900

2 Bedroom, 2.00 Bathroom, 578 sqft Residential on 0.01 Acres

Fairview, Red Deer, Alberta

This desirable end unit townhouse is easy to view, and available for immediate possession. This is a perfect opportunity for those looking for affordable, comfortable and convenient living. Enjoy low condo fees and a large, west-facing balcony ideal for relaxing and entertaining, with the added bonus of a fantastic, unobstructed south-facing view overlooking Bower Ponds. The home features the convenience of one and a half bathrooms and a spacious master bedroom with a walk-in closet. As an end unit, this townhouse shares only one wall, offering increased privacy and a quieter environment. Pets allowed with board approval. Don't miss out on the exceptional value that this property has to offer!

### Interior

Interior Features See Remarks

Appliances Microwave, Refrigerator, Washer/Dryer, Stove(s)

Heating Forced Air

Cooling None
Has Basement Yes

Basement Finished, Full