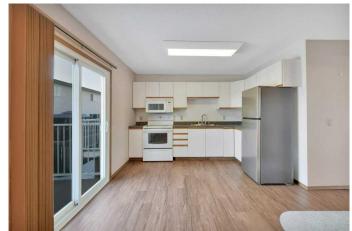

## \$174,900

2 Bedroom, 2.00 Bathroom, 578 sqft Residential on 0.01 Acres

Fairview, Red Deer, Alberta

This desirable end unit townhouse is easy to view, and available for immediate possession. This is a perfect opportunity for those looking for affordable, comfortable and convenient living. Enjoy low condo fees and a large, west-facing balcony ideal for relaxing and entertaining, with the added bonus of a fantastic, unobstructed south-facing view overlooking Bower Ponds. The home features the convenience of one and a half bathrooms and a spacious master bedroom with a walk-in closet. As an end unit, this townhouse shares only one wall, offering increased privacy and a quieter environment. Pets allowed with board approval. Don't miss out on the exceptional value that this property has to offer!

### Interior

Interior Features See Remarks

Appliances Microwave, Refrigerator, Washer/Dryer, Stove(s)

Heating Forced Air

Cooling None
Has Basement Yes

Basement Finished, Full