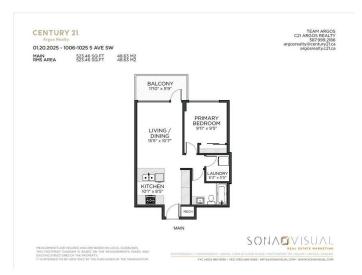

### \$339,900

1 Bedroom, 1.00 Bathroom, 523 sqft Residential on 0.00 Acres

Downtown West End, Calgary, Alberta

Downtown living at its finest with this beautiful 1-bedroom condo at Avenue West End. Nestled in the vibrant downtown core, just steps from the Bow River and an array of dining, shopping, and entertainment options, this condo is ideal for professionals and urban enthusiasts alike. Step into a bright and spacious open-concept living area, featuring floor-to-ceiling windows that bathe the space in natural light. The gourmet kitchen features a 5 burner gas cooktop, quartz countertops, under cabinet lighting, built-in fridge and freezer. The bathroom maximizes comfort with in-floor heating and soaker tub. The spacious bedroom connects to an oversize closet with built-in shelvings. Complete the package with in-suite laundry, a titled underground heated parking stall and titled storage locker. Schedule your viewing today!

#### **Essential Information**

MLS® # A2190344 Price \$339,900

Bedrooms 1

Bathrooms 1.00

Full Baths 1

Square Footage 523

Year Built 2017

0.00

# of Stories 23

#### **Exterior**

Exterior Features Balcony

Construction Concrete