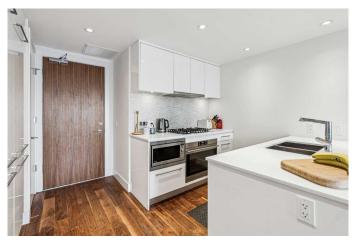

### \$339,900

1 Bedroom, 1.00 Bathroom, 523 sqft Residential on 0.00 Acres

Downtown West End, Calgary, Alberta

Downtown living at its finest with this beautiful 1-bedroom condo at Avenue West End. Nestled in the vibrant downtown core, just steps from the Bow River and an array of dining, shopping, and entertainment options, this condo is ideal for professionals and urban enthusiasts alike. Step into a bright and spacious open-concept living area, featuring floor-to-ceiling windows that bathe the space in natural light. The gourmet kitchen features a 5 burner gas cooktop, quartz countertops, under cabinet lighting, built-in fridge and freezer. The bathroom maximizes comfort with in-floor heating and soaker tub. The spacious bedroom connects to an oversize closet with built-in shelvings. Complete the package with in-suite laundry, a titled underground heated parking stall and titled storage locker. Schedule your viewing today!

# Interior

Interior Features Closet Organizers, High Ceilings, No Animal Home, No Smoking Home,

Open Floorplan, Quartz Counters, Recessed Lighting, Soaking Tub

Appliances Built-In Refrigerator, Dishwasher, Gas Range, Microwave, Range Hood,