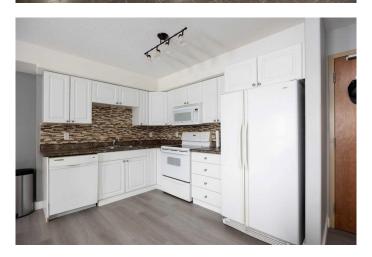

## \$139,999

2 Bedroom, 1.00 Bathroom, 727 sqft Residential on 0.00 Acres

Eagle Ridge, Fort McMurray, Alberta

Ready to embrace a low-maintenance lifestyle or invest in a property with incredible potential? This 2-bedroom, 1-bathroom main-floor condo in Eagle Ridge has been thoughtfully updated with new, modern flooring and fresh paint, making it move-in ready for its next owner.

The open-concept design offers a bright and welcoming space, complete with the convenience of in-suite laundry. Located just steps from walking trails, shopping, and nearby schools, this home perfectly blends comfort, style, and accessibility.

#### Interior

Interior Features Open Floorplan, Storage

Appliances Dishwasher, Microwave, Refrigerator, See Remarks, Stove(s),

Washer/Dryer

Heating Boiler Cooling None