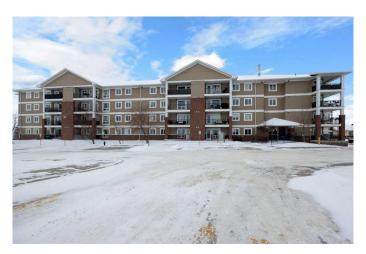

# \$139,999 - 101, 248b Grosbeak Way, Fort McMurray

MLS® #A2181753

## \$139,999

2 Bedroom, 1.00 Bathroom, 727 sqft Residential on 0.00 Acres

Eagle Ridge, Fort McMurray, Alberta

Ready to embrace a low-maintenance lifestyle or invest in a property with incredible potential? This 2-bedroom, 1-bathroom main-floor condo in Eagle Ridge has been thoughtfully updated with new, modern flooring and fresh paint, making it move-in ready for its next owner.

# **Community Information**

Address 101, 248b Grosbeak Way

Subdivision Eagle Ridge
City Fort McMurray
County Wood Buffalo

Province Alberta
Postal Code T9K 0V9