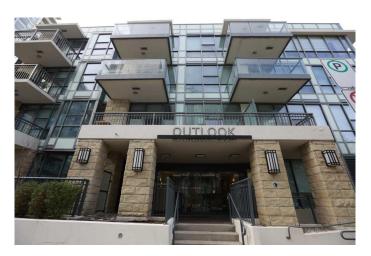

### \$259,900

1 Bedroom, 1.00 Bathroom, 378 sqft Residential on 0.00 Acres

Chinatown, Calgary, Alberta

\* PRICE REDUCED \* Good starter home or investment property, welcome to this very well kept apartment unit in the heart of downtown. Walking distance to Prince's Island Park, Bow River, restaurants, public transits, and shopping. It features laminated flooring throughout and tiles in the bathroom, quartz counter tops, high end stainless appliances, and gas cook top, good size balcony with beautiful view of the Bow River and BBQ gas hood up, and in suite laundry. It has underground parking stall and storage locker. This building has 24 hours concierge/security, large gym area, hot tub, pool table, guest suite, and also underground visitor parking. It closes to park, playground, restaurants, shopping, and easy access to major roads. \*\* 304 51 Waterfront Mews SW \*\*

#### **Essential Information**

MLS® # A2177147 Price \$259,900

Bedrooms 1

Bathrooms 1.00

Full Baths 1

Square Footage 378

Acres 0.00

Year Built 2015